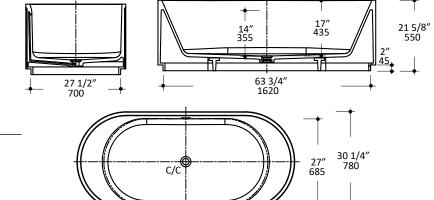

### **Specifications:**

**Installation:** Freestanding

**Exterior dimensions:** 67"w x 30 3/4"d x 21 5/8"h

Material: Solid surface
Water capacity: 77 gal.
Weight: 353 lbs.
Overflow: Yes

Finishes: 001G - Gloss white