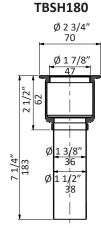

#### Recommended Items:

- Furniture
  - TUB-BR01 tub bridge in wood
  - TUB-BR02 tub bridge in wood
  - TUB-BR03 tub bridge in solid surface
  - TUB-BR04 tub bridge in metal
- Trap connections
  - TBSH90 L-shaped 90 degree brass tub shoe
  - TBSH180 Straight down 180 degree brass tub shoe