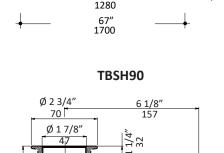

#### Recommended Items:

- Furniture
  - TUB-BR01 tub bridge in wood
  - TUB-BR02 tub bridge in wood
  - TUB-BR03 tub bridge in solid surface
  - TUB-BR04 tub bridge in metal
- Trap connections
  - TBSH90 L-shaped 90 degree brass tub shoe
  - TBSH180 Straight down 180 degree brass tub shoe