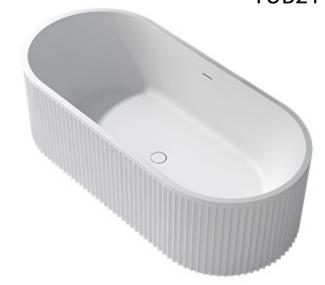

# BRIO freestanding tub

### **Specifications:**

**Installation:** Freestanding

**Exterior dimensions:** 67"w x 30 3/4"d x 21 5/8"h

Material: Solid surface
Water capacity: 77 gal.
Weight: 353 lbs.
Overflow: Yes

Finishes: 001G - Gloss white

#### Features:

- Solid surface soaking bathtub with overflow
- Includes brass click-clack drain assembly with decorative solid surface dome
- Freestanding installation