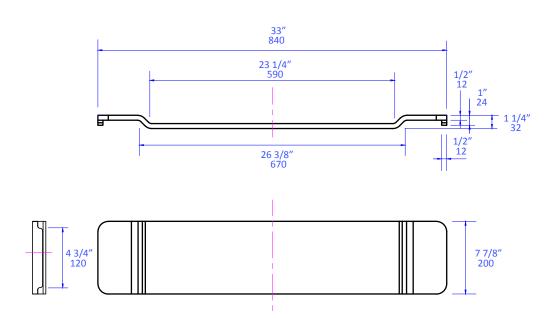

### TUB BRIDGE

## TUB-BR03

#### Recommended Items:

Works with the following tubs:
 TUB04, TUB10, TUB12, TUB14, TUB15, TUB16,
 TUB17, TUB20, TUB21, TUB23

LACAVA reserves the right to revise any dimension or information on this sheet without notice. Dimensions are nominal and may vary within an industry accepted tolerance of 1/4". Drawings provided herein are meant to give the user an idea of the product and are not made to scale. Location of plumbing is meant for reference, your specific application may vary.