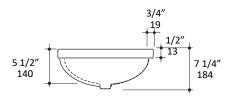

## **Specifications:**

Installation:UndercounterInterior Dimensions: $\emptyset$  11 1/2" x 5 1/2"hExterior Dimensions: $\emptyset$  13 1/2" x 7 1/4"h

Material: Porcelain
Weight: 9 lbs
Overflow: Yes
Finishes: 001 Whi