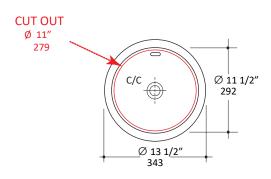

## **Specifications:**

Installation:UndercounterInterior Dimensions: $\emptyset$  11 1/2" x 5 1/2"hExterior Dimensions: $\emptyset$  13 1/2" x 7 1/4"h

Material: Porcelain
Weight: 9 lbs
Overflow: Yes
Finishes: 001 Whi

Finishes: 001 - White

Faucet Holes: N/A

Cut-out Size: Ø 11" (template available upon request)

Drain Hole Size: Ø 1 3/4"