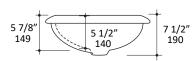

# **Specifications:**

Installation:Drop-in or self-rimmingInterior Dimensions:Ø 13 3/4" x 5 1/2"hExterior Dimensions:Ø 16 1/2" x 7 1/2"h

Material: Porcelain
Overflow: Yes

Finishes: 001 - White

Faucet Holes: N/A