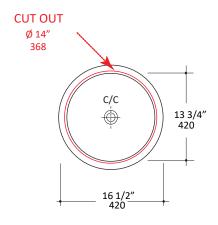

# **Specifications:**

Installation:Drop-in or self-rimmingInterior Dimensions:Ø 13 3/4" x 5 1/2"hExterior Dimensions:Ø 16 1/2" x 7 1/2"h

Material: Porcelain
Overflow: Yes

Finishes: 001 - White

Faucet Holes: N/A

**Cut-out Size:** Ø 14" (template available upon request)

Drain Hole Size: Ø 1 3/4"