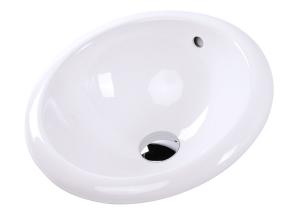

# EURO self-rimming or drop-in sink R90A

#### **Features:**

- · Porcelain sink with overflow
- Single glazed