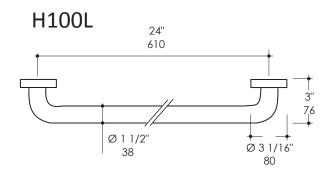

# H100, H100L, H101, H102, H102L

#### Features:

- Wall-mount grab bar
- Stainless steel construction
- Includes mounting hardware