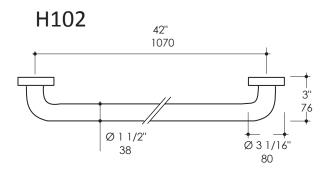

# H100, H100L, H101, H102, H102L

#### Features:

- Wall-mount grab bar
- Stainless steel construction
- Includes mounting hardware