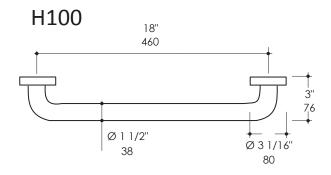

# H100, H100L, H101, H102, H102L

#### Features:

- Wall-mount grab bar
- Stainless steel construction
- Includes mounting hardware