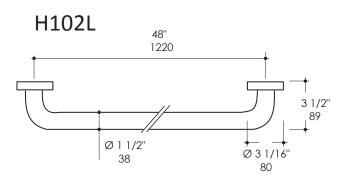

# H100, H100L, H101, H102, H102L

#### Features:

- Wall-mount grab bar
- Stainless steel construction
- Includes mounting hardware