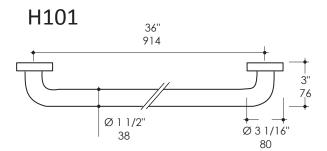

# H100, H100L, H101, H102, H102L

#### Features:

- Wall-mount grab bar
- Stainless steel construction
- Includes mounting hardware