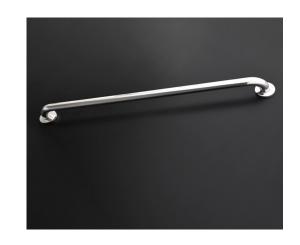

## HOTELIERE Grab bar

#### Features:

- Wall-mount grab bar
- Stainless steel construction
- Includes mounting hardware