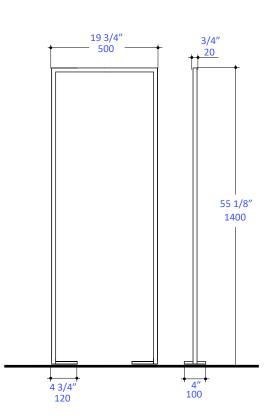

## Finish Options:

- 21 Brushed Stainless Steel
- 10 Polished Stainless Steel
- 44 Matte Black
- BPW Brass Powder Coated
- MW Matte White

LACAVA reserves the right to revise any dimension or information on this sheet without notice. Dimensions are nominal and may vary within an industry accepted tolerance of 1/4". Drawings provided herein are meant to give the user an idea of the product and are not made to scale. Location of plumbing is meant for reference, your specific application may vary. Revised:12/22/2021