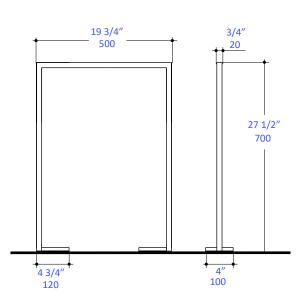

## Features:

- · Floor-mount stainless steel or brass towel stand
- Floor fixing kit included
- Customizable (please request a quote)
- Designed by Paolo Demarco
- Handmade in USA