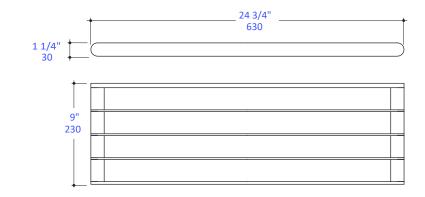

## Recommended Accessories:

- Item #2801: Wall-mount towel bar
- Item #2802: Wall-mount towel rack
- Item #2808: Wall-mount toilet paper holder
- Item #2813: Wall-mount robe hook

LACAVA reserves the right to revise any dimension or information on this sheet without notice. Dimensions are nominal and may vary within an industry accepted tolerance of 1/4". Drawings provided herein are meant to give the user an idea of the product and are not made to scale. Location of plumbing is meant for reference, your specific application may vary. Revised: 08/03/2020