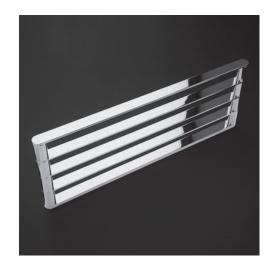

## Features:

- Wall-mount towel shelf
- Includes mounting hardware
- Brass construction

## Finish Options:

• CR - Polished Chrome