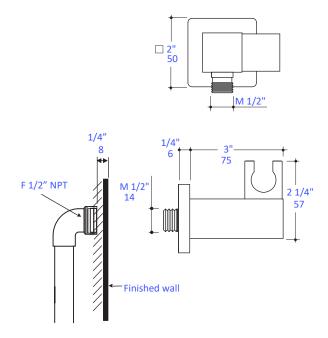

# WATERBLADE Hand Shower Wall Union 2063

#### Features:

- Hand shower wall union with tilting hook for hand-held shower head
- Brass construction
- Shower head and hook sold separately

### Finish Options:

• CR - Polished Chrome

Drawings provided herein are meant to give the user an idea of the product and are not made to scale. Location of plumbing is meant for reference, your specific application may vary.

Revised: 6/22/2020