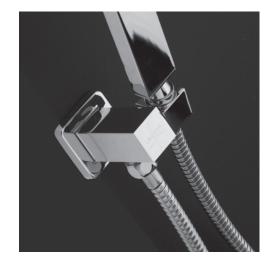

# WATERBLADE Hand Shower Wall Union 2063

#### Features:

- Hand shower wall union with tilting hook for hand-held shower head
- Brass construction
- Shower head and hook sold separately