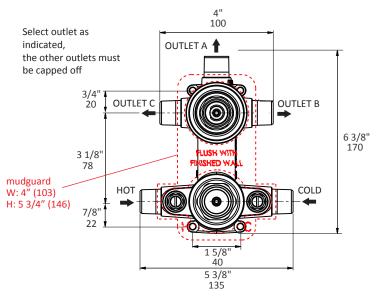

#### ELEGANZA | built-in pressure balanced progressive mixer w/3-way diverter 18PBP3.X.S

built-in wall mount **Exterior Dimensions:** W: 5 1/8" H: 7 1/4" solid brass construction with progressive ceramic cartridge and 3-way diverter cartridge 4.2 GPM (43.5 PSI) CR - polished chrome PN - polished nickel NI - brushed nickel BG - brushed gold 44 - matte black **Fittings included:** Rough-in # VPBP3 and trim # 18PBP3.X.S-A Tile opening max size: W: 4" H: 5 3/4"

#### Features:

- unibody pressure balancing progressive valve with 3-way diverter and OFF function
- trim sold separately
- cross handles and rectangular backplate
- 3-way diverter valve with 360° rotating angle
- anti-scald protection & temperature regulation for flow rates as low as 1.75 GPM
- screwdriver service stops
- finished wall must be flush with mudguard as marked
- 1/2" Male NPT inlets & outlets, optional sweat connection
- 1" extension kit available •

# built-in pressure balanced progressive mixer w/3-way diverter 18PBP3.X.S

Tile opening max size: 4"W x 5 3/4"H

LACAVA reserves the right to revise any dimension or information on this sheet without notice. Dimensions are nominal and may vary within an industry accepted tolerance of 1/4". Drawings provided herein are meant to give the user an idea of the product and are not made to scale. Location of plumbing is meant for reference, your specific application may vary. Revised: 4/5/2024