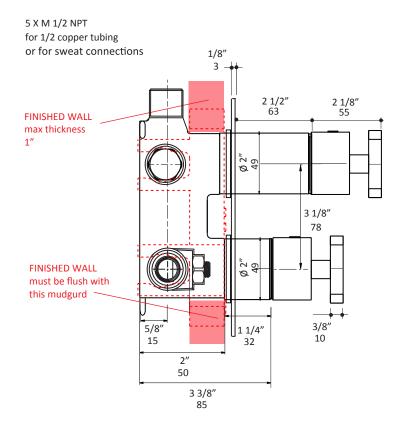

#### ELEGANZA | built-in pressure balanced progressive mixer w/3-way diverter 18PBP3.X.S

built-in wall mount **Exterior Dimensions:** W: 5 1/8" H: 7 1/4" solid brass construction with progressive ceramic cartridge and 3-way diverter cartridge 4.2 GPM (43.5 PSI) CR - polished chrome PN - polished nickel NI - brushed nickel BG - brushed gold 44 - matte black **Fittings included:** Rough-in # VPBP3 and trim # 18PBP3.X.S-A Tile opening max size: W: 4" H: 5 3/4"

#### Features:

- unibody pressure balancing progressive valve with 3-way diverter and OFF function
- trim sold separately
- cross handles and rectangular backplate
- 3-way diverter valve with 360° rotating angle
- anti-scald protection & temperature regulation for flow rates as low as 1.75 GPM
- screwdriver service stops
- finished wall must be flush with mudguard as marked
- 1/2" Male NPT inlets & outlets, optional sweat connection
- 1" extension kit available •

# built-in pressure balanced progressive mixer w/3-way diverter 18PBP3.X.S

Tile opening max size: 4"W x 5 3/4"H

LACAVA reserves the right to revise any dimension or information on this sheet without notice. Dimensions are nominal and may vary within an industry accepted tolerance of 1/4". Drawings provided herein are meant to give the user an idea of the product and are not made to scale. Location of plumbing is meant for reference, your specific application may vary. Revised: 4/5/2024