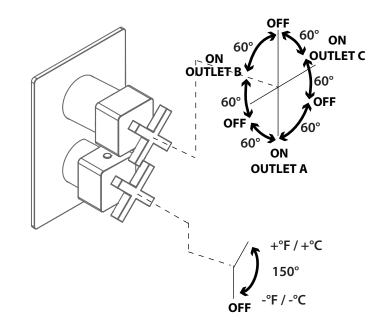

#### Features:

- unibody pressure balancing progressive valve with 3-way diverter and OFF function
- trim sold separately
- cross handles and rectangular backplate
- 3-way diverter valve with 360° rotating angle
- anti-scald protection & temperature regulation for flow rates as low as 1.75 GPM
- screwdriver service stops
- finished wall must be flush with mudguard as marked
- 1/2" Male NPT inlets & outlets, optional sweat connection
- 1" extension kit available •