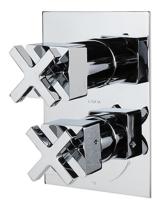

#### ELEGANZA | built-in pressure balanced progressive mixer w/3-way diverter 18PBP3.X.S

built-in wall mount **Exterior Dimensions:** W: 5 1/8" H: 7 1/4" solid brass construction with progressive ceramic cartridge and 3-way diverter cartridge 4.2 GPM (43.5 PSI) CR - polished chrome PN - polished nickel NI - brushed nickel BG - brushed gold 44 - matte black **Fittings included:** Rough-in # VPBP3 and trim # 18PBP3.X.S-A Tile opening max size: W: 4" H: 5 3/4"

#### Features:

- unibody pressure balancing progressive valve with 3-way diverter and OFF function
- trim sold separately
- cross handles and rectangular backplate
- 3-way diverter valve with 360° rotating angle
- anti-scald protection & temperature regulation for flow rates as low as 1.75 GPM
- screwdriver service stops
- finished wall must be flush with mudguard as marked
- 1/2" Male NPT inlets & outlets, optional sweat connection
- 1" extension kit available •