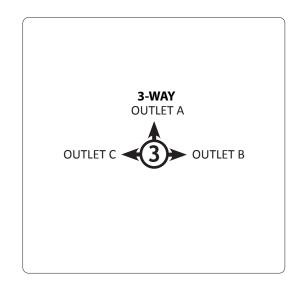

#### ELEGANZA | built-in pressure balanced progressive mixer w/3-way diverter 18PBP3.X.S

built-in wall mount **Exterior Dimensions:** W: 5 1/8" H: 7 1/4" solid brass construction with progressive ceramic cartridge and 3-way diverter cartridge 4.2 GPM (43.5 PSI) CR - polished chrome PN - polished nickel NI - brushed nickel BG - brushed gold 44 - matte black **Fittings included:** Rough-in # VPBP3 and trim # 18PBP3.X.S-A Tile opening max size: W: 4" H: 5 3/4"

#### Features:

- unibody pressure balancing progressive valve with 3-way diverter and OFF function
- trim sold separately
- cross handles and rectangular backplate
- 3-way diverter valve with 360° rotating angle
- anti-scald protection & temperature regulation for flow rates as low as 1.75 GPM
- screwdriver service stops
- finished wall must be flush with mudguard as marked
- 1/2" Male NPT inlets & outlets, optional sweat connection
- 1" extension kit available •