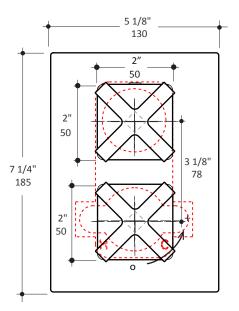

#### ELEGANZA | built-in pressure balanced progressive mixer w/3-way diverter 18PBP3.X.S

built-in wall mount **Exterior Dimensions:** W: 5 1/8" H: 7 1/4" solid brass construction with progressive ceramic cartridge and 3-way diverter cartridge 4.2 GPM (43.5 PSI) CR - polished chrome PN - polished nickel NI - brushed nickel BG - brushed gold 44 - matte black **Fittings included:** Rough-in # VPBP3 and trim # 18PBP3.X.S-A Tile opening max size: W: 4" H: 5 3/4"

# built-in pressure balanced progressive mixer w/3-way diverter 18PBP3.X.S

Tile opening max size: 4"W x 5 3/4"H

LACAVA reserves the right to revise any dimension or information on this sheet without notice. Dimensions are nominal and may vary within an industry accepted tolerance of 1/4". Drawings provided herein are meant to give the user an idea of the product and are not made to scale. Location of plumbing is meant for reference, your specific application may vary. Revised: 4/5/2024