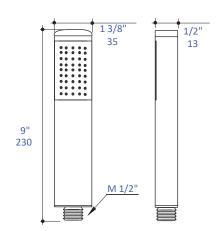

# ELEGANZA Hand-held Shower Head 1861

#### Features:

- · Hand-held shower head with fixed jet
- Includes 59" flexible hose
- Hook and hand shower wall union sold separately
- Outfitted with a 1.75GPM flow regulator, with backflow prevention, Max. flow rate: 1.8GPM