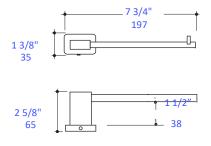

## Finish Options:

- CR Polished Chrome
- PN Polished Nickel
- NI Brushed Nickel
- BG Brushed Gold
- 44 Matte Black

ELEGANZA

Paper roll space width max. 3 7/8" (100mm)