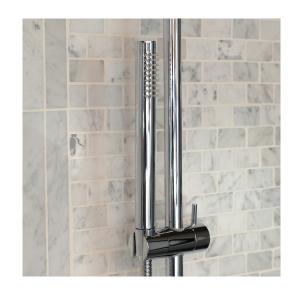

### Features:

- Hand-held shower head with fixed jet
- Includes 59" flexible hose
- Hook and intake sold seperately
- Outfitted with a 1.75GPM flow regulator, with backflow prevention, Max. flow rate: 1.8GPM

# 8 3/8" 213 M 1/2"

Ø 7/8"

### Recommend Accessories:

- Item # 1570: Wall-mount rail with hook for hand-held shower head
- Item #1573A: Water intake