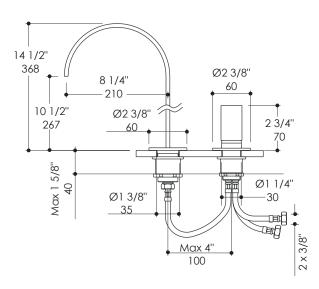

## Specifications:

Installation: Deck mount, two-hole faucet Exterior Dimensions: H: 14 1/2", Spout: 8 1/4"

Material: solid brass construction

Water use: 1.2 GPM Pop-up: No

**Finishes:** CR - polished chrome

Cutout Size: Ø 1 3/8"

Accessories included: Includes flexible supply lines and

drain assembly #7100-16OF European

click-clack drain

- Deck-mount two-hole faucet with a swiveling arch spout and knob handle
- Spout with a regulator features a smoother water flow
- Brass construction with single ceramic disc cartridge
- Flexible handle positioning