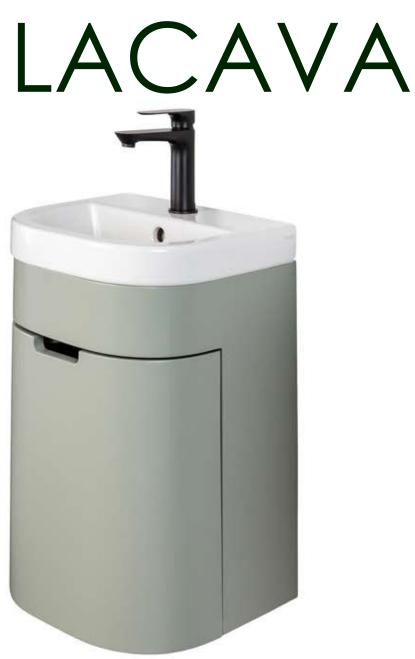

**ELEGANZA ELE-W-16**, paired with a softly curving white porcelain sink, is a wall-mount compact vanity designed specifically with small bathroom quarters in mind. The standard version features one left-hinged door with two attached shelves and fingerpull opening. A right-hinged option is available upon request. The vanity represents an incredible ingenuity for optimizing storage while providing clean and minimalistic aesthetics and stretching the material flexibility to its full potential. It is proudly handmade of woods from renewable forests by master-craftsmen in the USA and offered in a wide array of stained and painted finishes with and optional under-cabinet LED accent lighting. The sink, shown with a single faucet hole, is also available with 2 and 3 faucet holes for other faucet configurations. With this vanity, limited space no longer requires sacrificing the style.