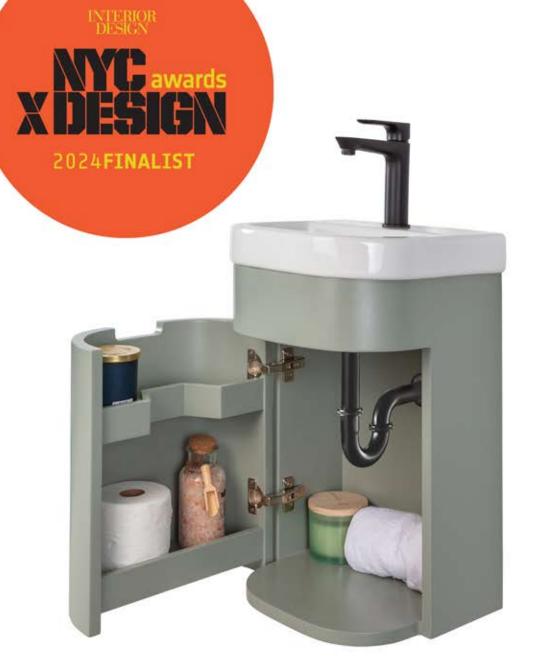

**ELEGANZA ELE-W-16**, paired with a softly curving white porcelain sink, is a wall-mount compact vanity designed specifically with small bathroom quarters in mind. The standard version features one left-hinged door with two attached shelves and fingerpull opening. A right-hinged option is available upon request. The vanity represents an incredible ingenuity for optimizing storage while providing clean and minimalistic aesthetics and stretching the material flexibility to its full potential. It is proudly handmade of woods from renewable forests by master-craftsmen in the USA and offered in a wide array of stained and painted finishes with and optional under-cabinet LED accent lighting. The sink, shown with a single faucet hole, is also available with 2 and 3 faucet holes for other faucet configurations. With this vanity, limited space no longer requires sacrificing the style.